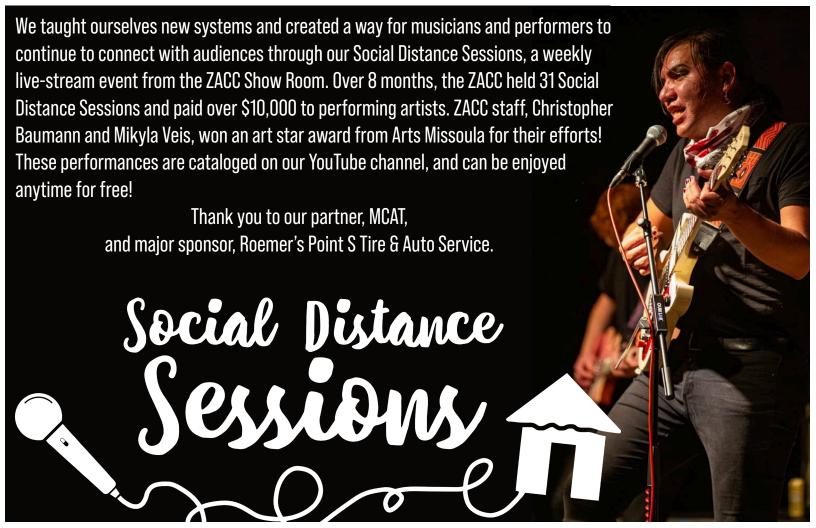

# MISSOULA MONSTER PROJECT

We recorded our first album in the ZACC recording studio with our very own beloved lead rock camp instructor, Erin Szalda-Petree. And we celebrated with a socially-distanced album release party.