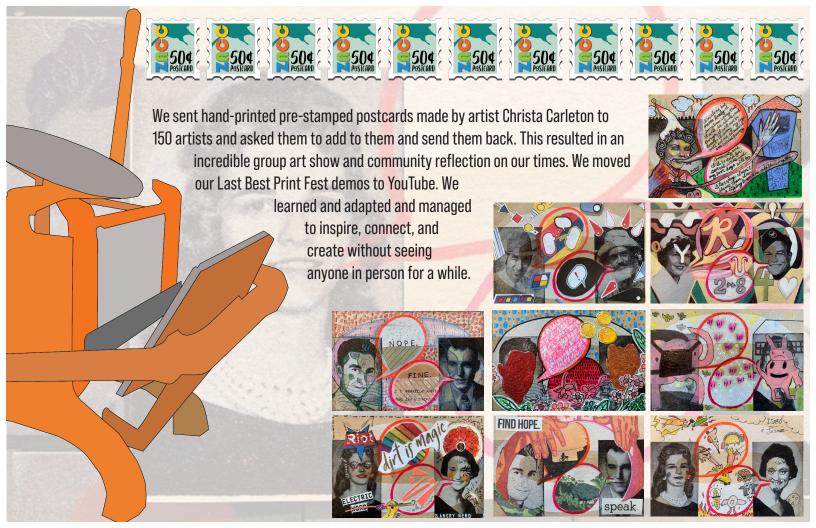

When we thought we were going to have to cancel the Missoula Monster Project, or numerous gallery shows, we forced ourselves to think again and found ways to persevere.