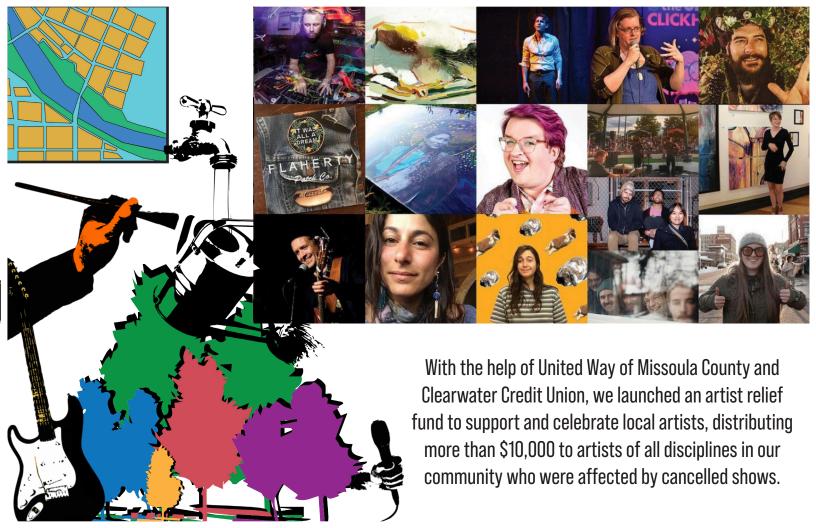

When we thought we were going to have to cancel the Missoula Monster Project, or numerous gallery shows, we forced ourselves to think again and found ways to persevere.