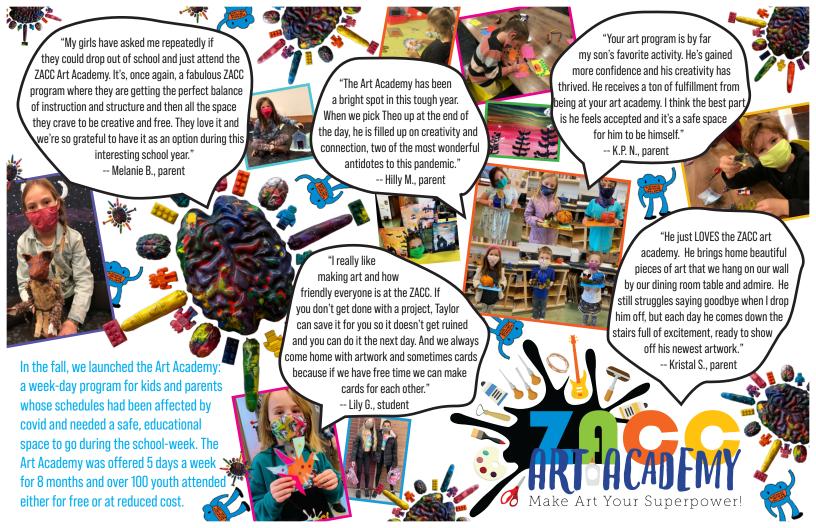

After talking with families and understanding their needs, we adapted and held 10 weeks of modified safe, in-person summer camps. It was the first time many of our campers had been out of their houses for months!