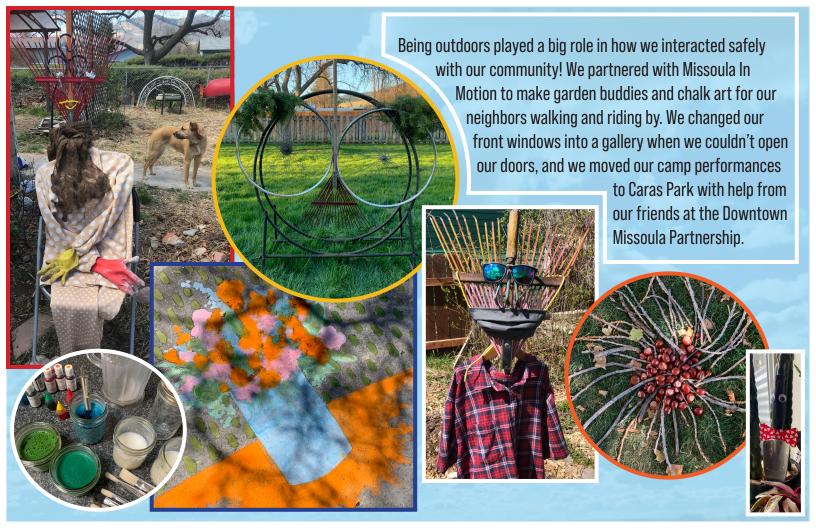

After talking with families and understanding their needs, we adapted and held 10 weeks of modified safe, in-person summer camps. It was the first time many of our campers had been out of their houses for months!

When we thought we were going to have to cancel the Missoula Monster Project, or numerous gallery shows, we forced ourselves to think again and found ways to persevere.