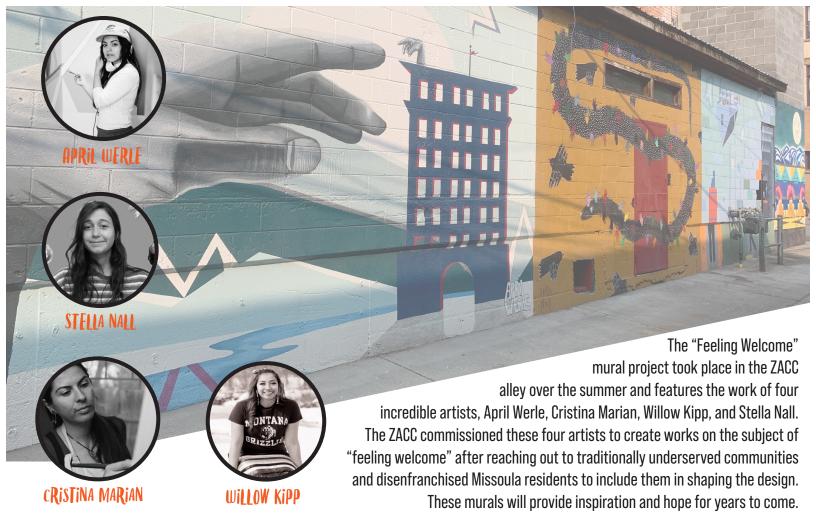

When we thought we were going to have to cancel the Missoula Monster Project, or numerous gallery shows, we forced ourselves to think again and found ways to persevere.